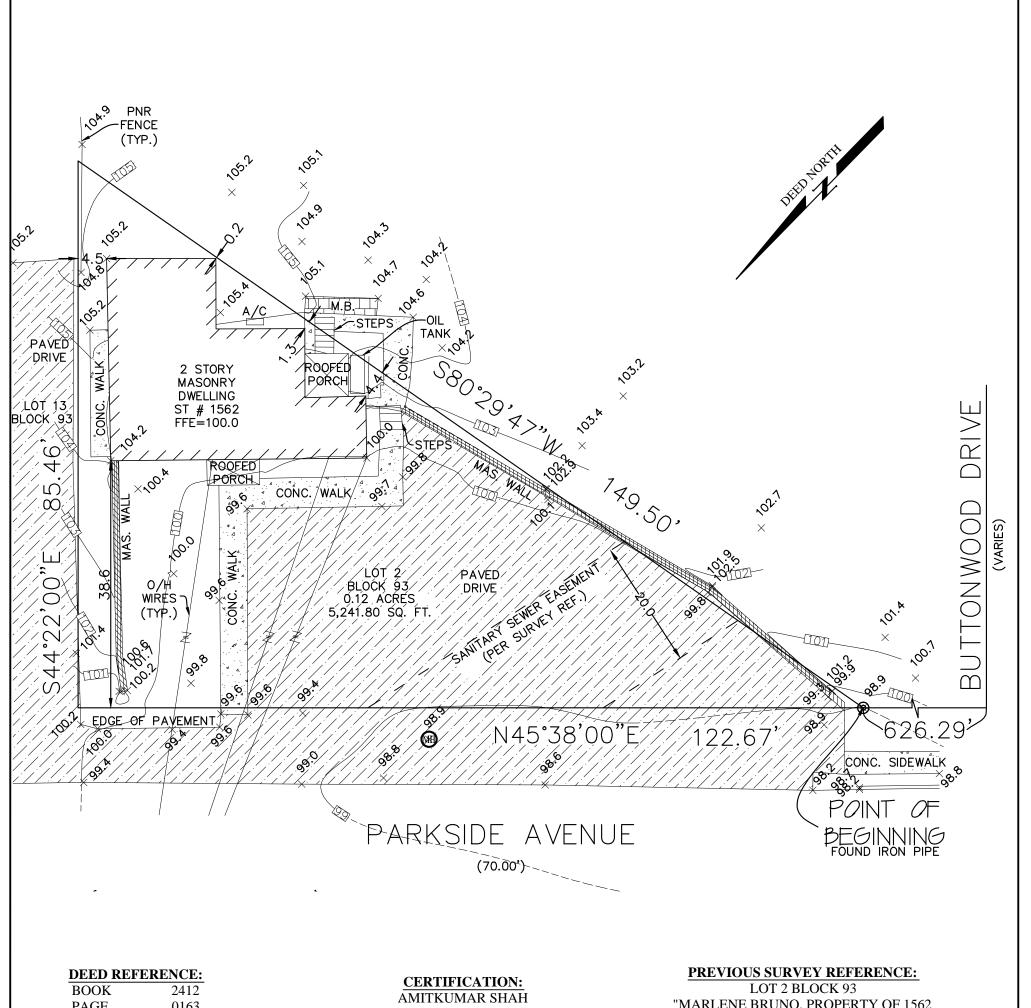

| Scale:   | Date:      | Drawn By: | Job Number: |
|----------|------------|-----------|-------------|
| 1" = 15' | 08-13-2020 | G.S.      | 20-1694     |

**PLAN OF SURVEY** TAX LOT 2 BLOCK 93 1562 PARKSIDE AVENUE TOWNSHIP OF EWING COUNTY OF MERCER STATE OF NEW JERSEY