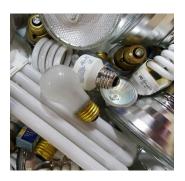

#### **WHAT to BRING:**

Paint Thinner
Oil Based Paint
Stains/Varnishes
Propane Gas Tanks
Car Batteries
Florescent Bulbs/CFL's
Incandescent/Compact Energy Saving Light Bulbs
Ballasts

ALL BULBS MUST BE BOXED AND TIGHTLY SEALED