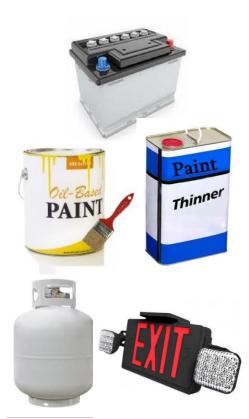

#### **WHAT to BRING:**

Paint Thinner
Oil Based Paint
Stains/Varnishes
Propane Gas Tanks
Car Batteries
Florescent Bulbs/CFL's
Incandescent/Compact Energy Saving Light Bulbs
Ballasts

ALL BULBS MUST BE BOXED AND TIGHTLY SEALED

## **NO LATEX PAINT**

### Disposal Procedures for Latex Paint:

- 1. Latex paint must be dried out by absorbent
- 2. Place sand, kitty litter or speedy dry into paint. (Absorbent)
- 3. Once Paint is absorbed, place lid back on paint can
- 4. Place paint can in plastic bag.
- 5. Place plastic bag out for regular trash collection