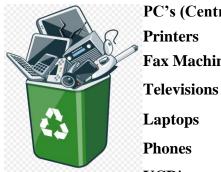

### WHAT to BRING:

PC's (Central Unit) **Modems Monitors** 

**Printers Keyboards** Mouses

Fax Machines **Circuit Boards Copiers Electrical Wire** 

Laptops **Laptop Peripherals Scanners** 

**Phones Telecommunications Networking Equipment** 

VCR's **Camera Equipment Electronic Smart/Wipe Boards** 